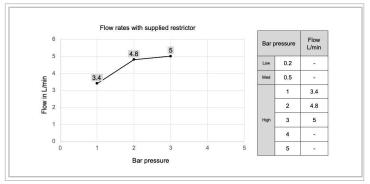

| CODE      |  |  |
|-----------|--|--|
| PRI110DNC |  |  |

| FINISH | APPLICATION    | MIN PRESSURE |
|--------|----------------|--------------|
| Chrome | Electroplating | 1.0 bar      |

| HEADWORK        | 25mm Single lever ceramic cartridge |
|-----------------|-------------------------------------|
| CONNECTIONS     | G1/2"                               |
| UK APPROVALS    | Na                                  |
| OTHER APPROVALS | Na                                  |
| WARRANTY*       | 15 Years (5 on cartridges)          |