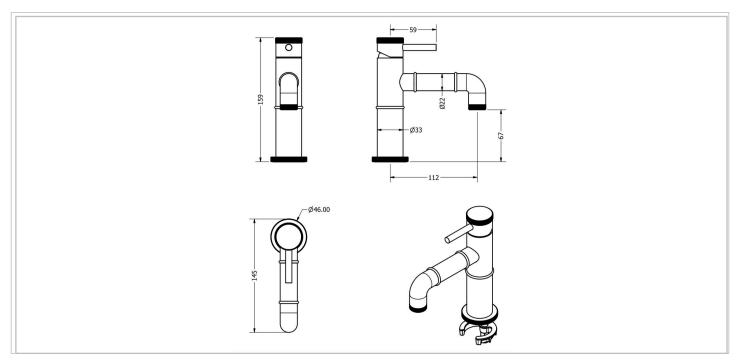

| CODE      |  |  |
|-----------|--|--|
| PRI110DNC |  |  |

| FINISH | APPLICATION    | MIN PRESSURE |
|--------|----------------|--------------|
| Chrome | Electroplating | 1.0 bar      |

| HEADWORK        | 25mm Single lever ceramic cartridge |
|-----------------|-------------------------------------|
| CONNECTIONS     | G1/2"                               |
| UK APPROVALS    | Na                                  |
| OTHER APPROVALS | Na                                  |
| WARRANTY*       | 15 Years (5 on cartridges)          |